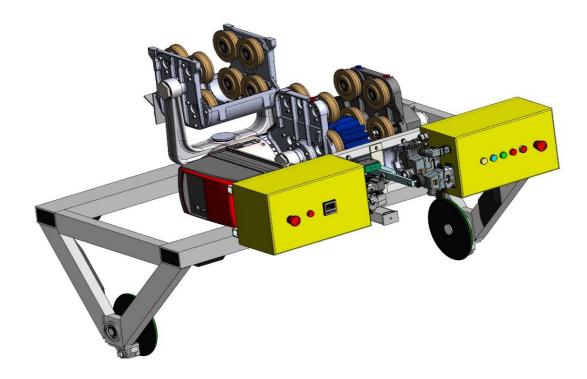

## **Automatic goods transport system**

## Our expertise – your security

- The only manufacturer with ongoing series production according to DIN EN ISO 9001:2015
- TÜV type approval
- Maximum load 310 kg
- Own undercarriage controls with different security levels
- Many product improvements realized and implemented
- Intellectual property rights for in-house developments
- FEM calculations for all load-bearing parts according to FKM guidelines and implementation of the findings in series production
- Optimization of the breaking system through the introduction of an electromagnetic brake with manual release
- Improved ergonomics
- Complete documetation of all components and assemblies through parts lists and drawings
- Operating and maintenance manual